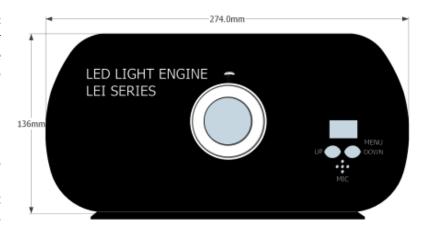

Using the Starscape Infinity system, the MaxiLEDRGBW has a capacity of 1500 mixed diameter star points.

| Optical port size (ID)           | 34mm                                             |
|----------------------------------|--------------------------------------------------|
| Supported fibre types            | PMMA / Glass                                     |
| Supply voltage                   | 240ac via 3 pin plug                             |
| Power consumption                | 53 watts                                         |
| LED (power & colour temperature) | 4 x 12w (RGBW)                                   |
| Operating temperature range      | -10°C / +40°C                                    |
| Operating environment            | Dry, ventilated.                                 |
| Control options                  | Radio remote control (315mhz), DMX               |
| Effects range                    | RGBW colour mixing, twinkle, 8 bit dimming (DMX) |
| Dimensions                       | 270 x 264 x 135 mm                               |
| Weight                           | 5.6kg                                            |
| LED Lifespan                     | 50,000 hours (nominal)                           |
| Material & colour                | Steel – black, Aluminium - silver                |
| Country of manufacture           | China (ISO9001 accredited)                       |