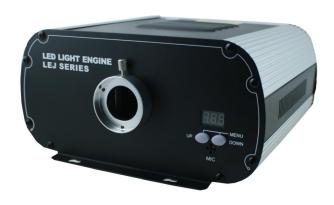

## MaxiLED40

The MaxiLED40 is an efficient LED fibre optic dimmable light source featuring colour changing and twinkle effects. The light source can be controlled either by the supplied radio remote, or via a DMX connection, allowing the MaxiLED40 to integrate with most home automation systems.

Using the Starscape Infinity system, the MaxiLED40 has a capacity of 1500 mixed diameter star points.

| Optical port size (ID)           | 34mm                                                      |
|----------------------------------|-----------------------------------------------------------|
| Supported fibre types            | PMMA / Glass                                              |
| Supply voltage                   | 240ac via 3 pin plug                                      |
| Power consumption                | 43 watts                                                  |
| LED (power & colour temperature) | 40w (Cool white)                                          |
| Operating temperature range      | -10°C / +40°C                                             |
| Operating environment            | Dry, ventilated.                                          |
| Control options                  | Radio remote control (315mhz), DMX                        |
| Effects range                    | White light, twinkle, 6 colour wheel, 8 bit dimming (DMX) |
| Dimensions                       | 270 x 264 x 135 mm                                        |
| Weight                           | 5.6kg                                                     |
| LED Lifespan                     | 50,000 hours (nominal)                                    |
| Material & colour                | Steel – black, Aluminium - silver                         |
| Country of manufacture           | China (ISO9001 accredited)                                |