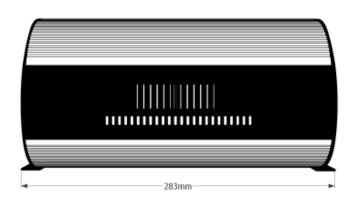

Using the Starscape Infinity system, the MaxiLED40 has a capacity of 1500 mixed diameter star points.

| Optical port size (ID)           | 34mm                                                      |
|----------------------------------|-----------------------------------------------------------|
| Supported fibre types            | PMMA / Glass                                              |
| Supply voltage                   | 240ac via 3 pin plug                                      |
| Power consumption                | 43 watts                                                  |
| LED (power & colour temperature) | 40w (Cool white)                                          |
| Operating temperature range      | -10°C / +40°C                                             |
| Operating environment            | Dry, ventilated.                                          |
| Control options                  | Radio remote control (315mhz), DMX                        |
| Effects range                    | White light, twinkle, 6 colour wheel, 8 bit dimming (DMX) |
| Dimensions                       | 270 x 264 x 135 mm                                        |
| Weight                           | 5.6kg                                                     |
| LED Lifespan                     | 50,000 hours (nominal)                                    |
| Material & colour                | Steel – black, Aluminium - silver                         |
| Country of manufacture           | China (ISO9001 accredited)                                |