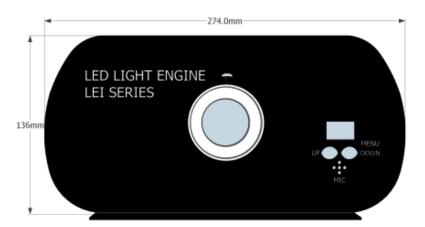

Using the Starscape Infinity system, the MaxiLED40 has a capacity of 1500 mixed diameter star points.

| Optical port size (ID)           | 34mm                                                      |
|----------------------------------|-----------------------------------------------------------|
| Supported fibre types            | PMMA / Glass                                              |
| Supply voltage                   | 240ac via 3 pin plug                                      |
| Power consumption                | 43 watts                                                  |
| LED (power & colour temperature) | 40w (Cool white)                                          |
| Operating temperature range      | -10°C / +40°C                                             |
| Operating environment            | Dry, ventilated.                                          |
| Control options                  | Radio remote control (315mhz), DMX                        |
| Effects range                    | White light, twinkle, 6 colour wheel, 8 bit dimming (DMX) |
| Dimensions                       | 270 x 264 x 135 mm                                        |
| Weight                           | 5.6kg                                                     |
| LED Lifespan                     | 50,000 hours (nominal)                                    |
| Material & colour                | Steel – black, Aluminium - silver                         |
| Country of manufacture           | China (ISO9001 accredited)                                |