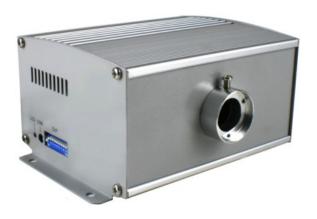

## **Product Datasheet**

MiniLED800

The MiniLED800 is an efficient LED fibre optic dimmable twinport light source featuring RGBW colour changing and twinkle effects. The light source can be controlled either by the supplied radio remote, or via a DMX connection, allowing the MiniLED850 to integrate with most home automation systems.

Using the Starscape Infinity system, the MiniLED800 has a capacity of 600 mixed diameter star points.

| Optical port size (ID)           | 20mm                                             |
|----------------------------------|--------------------------------------------------|
| Supported fibre types            | PMMA / Glass                                     |
| Supply voltage                   | 240ac via transformer 3 pin plug                 |
| PSU output                       | 12v DC                                           |
| Power consumption                | 14w                                              |
| LED (power & colour temperature) | 4x 3w LED (RGBW)                                 |
| Operating temperature range      | -10°C / +40°C                                    |
| Operating environment            | Dry, ventilated.                                 |
| Control options                  | Radio remote control (315mhz), DMX               |
| Effects range                    | RGBW colour mixing, twinkle, 8 bit dimming (DMX) |
| Dimensions                       | 190 x 115 x 80mm                                 |
| Weight                           | 895gr                                            |
| LED Lifespan                     | 50,000 hours (nominal)                           |
| Material & colour                | Steel – grey, Aluminium - silver                 |
| Country of manufacture           | China (ISO9001 accredited)                       |