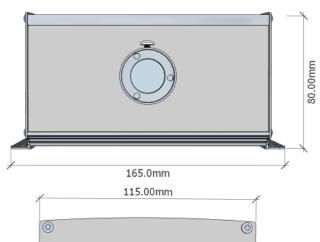

Using the Starscape Infinity system, the MiniLED800 has a capacity of 600 mixed diameter star points.

| Optical port size (ID)           | 20mm                                             |
|----------------------------------|--------------------------------------------------|
| Supported fibre types            | PMMA / Glass                                     |
| Supply voltage                   | 240ac via transformer 3 pin plug                 |
| PSU output                       | 12v DC                                           |
| Power consumption                | 14w                                              |
| LED (power & colour temperature) | 4x 3w LED (RGBW)                                 |
| Operating temperature range      | -10°C / +40°C                                    |
| Operating environment            | Dry, ventilated.                                 |
| Control options                  | Radio remote control (315mhz), DMX               |
| Effects range                    | RGBW colour mixing, twinkle, 8 bit dimming (DMX) |
| Dimensions                       | 190 x 115 x 80mm                                 |
| Weight                           | 895gr                                            |
| LED Lifespan                     | 50,000 hours (nominal)                           |
| Material & colour                | Steel – grey, Aluminium - silver                 |
| Country of manufacture           | China (ISO9001 accredited)                       |