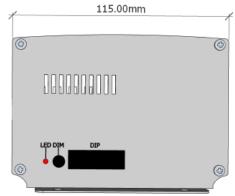

The compact remote allows the user to stop/start the twinkle or colour changing effects, increase/decrease the LED brightness level or set the unit to standby. A series of preset programs enables the user to easily access a variety of mixed effects from the remote.

DMX control unlocks the full potential of this light source, with RGBW mixing giving an enormous range of colours. Full control of the twinkle wheel, dimming and strobing effects is also available through DMX.