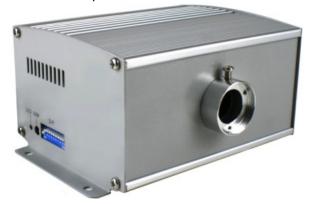

The MiniLED750 is an efficient LED fibre optic dimmable light source featuring colour changing and twinkle effects. The light source can be controlled either by the supplied radio remote, or via a DMX connection, allowing the MiniLED750 to integrate with most home automation systems.

Using the Starscape Infinity system, the MiniLED750 has a capacity of 600 mixed diameter star points.

| Optical port size (ID)           | 20mm                                                      |
|----------------------------------|-----------------------------------------------------------|
| Supported fibre types            | PMMA / Glass                                              |
| Supply voltage                   | 240ac via transformer 3 pin plug                          |
| PSU output                       | 12v DC                                                    |
| Power consumption                | 11 watts                                                  |
| LED (power & colour temperature) | 10w (Cool white)                                          |
| Operating temperature range      | -10°C / +40°C                                             |
| Operating environment            | Dry, ventilated.                                          |
| Control options                  | Radio remote control (315mhz), DMX                        |
| Effects range                    | White light, twinkle, 6 colour wheel, 8 bit dimming (DMX) |
| Dimensions                       | 165 x 115 x 80 mm                                         |
| Weight                           | 850gr                                                     |
| LED Lifespan                     | 50,000 hours (nominal)                                    |
| Material & colour                | Steel – grey, Aluminium - silver                          |
| Country of manufacture           | China (ISO9001 accredited)                                |