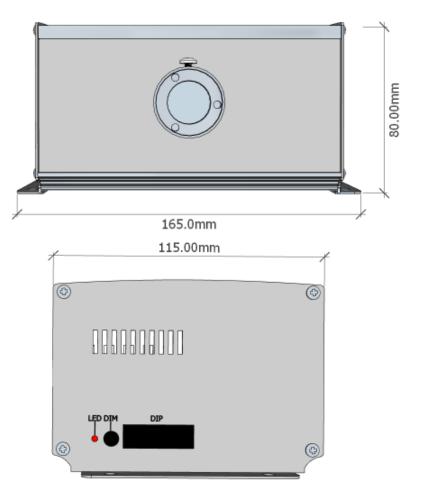

Using the Starscape Infinity system, the MiniLED750 has a capacity of 600 mixed diameter star points.

| Optical port size (ID)           | 20mm                                                      |
|----------------------------------|-----------------------------------------------------------|
| Supported fibre types            | PMMA / Glass                                              |
| Supply voltage                   | 240ac via transformer 3 pin plug                          |
| PSU output                       | 12v DC                                                    |
| Power consumption                | 11 watts                                                  |
| LED (power & colour temperature) | 10w (Cool white)                                          |
| Operating temperature range      | -10°C / +40°C                                             |
| Operating environment            | Dry, ventilated.                                          |
| Control options                  | Radio remote control (315mhz), DMX                        |
| Effects range                    | White light, twinkle, 6 colour wheel, 8 bit dimming (DMX) |
| Dimensions                       | 165 x 115 x 80 mm                                         |
| Weight                           | 850gr                                                     |
| LED Lifespan                     | 50,000 hours (nominal)                                    |
| Material & colour                | Steel – grey, Aluminium - silver                          |
| Country of manufacture           | China (ISO9001 accredited)                                |