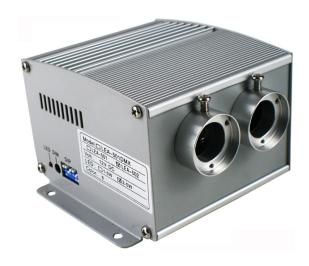

## Product Datasheet MiniLED600

The MiniLED600 is an efficient remote control LED fibre optic dimmable twinport light source with a twinkle effect.

A compact remote allows the user to stop/start the twinkle, increase/decrease the LED brightness level or set the unit to standby. Rotational speed of the wheel motor can be set using DIP switches on the unit.