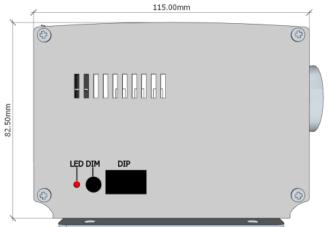

## Product Datasheet MiniLED600

The MiniLED600 is an efficient remote control LED fibre optic dimmable twinport light source with a twinkle effect.

A compact remote allows the user to stop/start the twinkle, increase/decrease the LED brightness level or set the unit to standby. Rotational speed of the wheel motor can be set using DIP switches on the unit.

Using the Starscape Infinity system, the MiniLED600 has a capacity of 1200 mixed diameter star points.

| Optical port size (ID)           | 20mm                             |
|----------------------------------|----------------------------------|
| Supported fibre types            | PMMA / Glass                     |
| Supply voltage                   | 240ac via transformer 3 pin plug |
| PSU output                       | 12v DC                           |
| Power consumption                | 12 watts                         |
| LED (power & colour temperature) | 2x 5w (Cool white)               |
| Operating temperature range      | -10°C / +40°C                    |
| Operating environment            | Dry, ventilated.                 |
| Control options                  | Radio remote control (315mhz)    |
| Effects range                    | White light twinkle              |
| Dimensions                       | 126 x 115 x 82.5 mm              |
| Weight                           | 600gr                            |
| LED Lifespan                     | 50,000 hours (nominal)           |
| Material & colour                | Steel – grey, Aluminium - silver |
| Country of manufacture           | China (ISO9001 accredited)       |