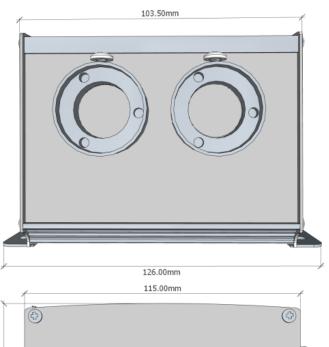

Using the Starscape Infinity system, the MiniLED600 has a capacity of 1200 mixed diameter star points.

| Optical port size (ID)           | 20mm                             |
|----------------------------------|----------------------------------|
| Supported fibre types            | PMMA / Glass                     |
| Supply voltage                   | 240ac via transformer 3 pin plug |
| PSU output                       | 12v DC                           |
| Power consumption                | 12 watts                         |
| LED (power & colour temperature) | 2x 5w (Cool white)               |
| Operating temperature range      | -10°C / +40°C                    |
| Operating environment            | Dry, ventilated.                 |
| Control options                  | Radio remote control (315mhz)    |
| Effects range                    | White light twinkle              |
| Dimensions                       | 126 x 115 x 82.5 mm              |
| Weight                           | 600gr                            |
| LED Lifespan                     | 50,000 hours (nominal)           |
| Material & colour                | Steel – grey, Aluminium - silver |
| Country of manufacture           | China (ISO9001 accredited)       |