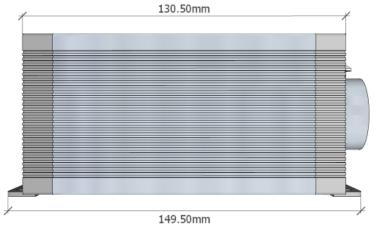

Using the Starscape Infinity system, the MiniLED550 has a capacity of 600 mixed diameter star points.

| Optical port size (ID)           | 20mm                                                    |
|----------------------------------|---------------------------------------------------------|
| Supported fibre types            | PMMA / Glass                                            |
| Supply voltage                   | 240ac via transformer 3 pin plug                        |
| PSU output                       | 12v DC                                                  |
| Power consumption                | 6 watts                                                 |
| LED (power & colour temperature) | 5w (Cool or Warm white)                                 |
| Operating temperature range      | -10°C / +40°C                                           |
| Operating environment            | Dry, ventilated.                                        |
| Control options                  | Radio remote control (315mhz)                           |
| Effects range                    | White light twinkle, 6 colour changing via colour wheel |
| Dimensions                       | 149.5 x 83 x 67mm                                       |
| Weight                           | 400gr                                                   |
| LED Lifespan                     | 50,000 hours (nominal)                                  |
| Material & colour                | Plastic – black, Aluminium - silver                     |
| Country of manufacture           | China (ISO9001 accredited)                              |