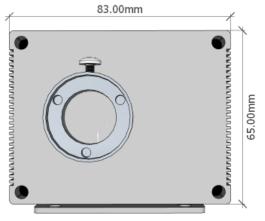

Using the Starscape Infinity system, the MiniLED550 has a capacity of 600 mixed diameter star points.

| Optical port size (ID)           | 20mm                                                    |
|----------------------------------|---------------------------------------------------------|
| Supported fibre types            | PMMA / Glass                                            |
| Supply voltage                   | 240ac via transformer 3 pin plug                        |
| PSU output                       | 12v DC                                                  |
| Power consumption                | 6 watts                                                 |
| LED (power & colour temperature) | 5w (Cool or Warm white)                                 |
| Operating temperature range      | -10°C / +40°C                                           |
| Operating environment            | Dry, ventilated.                                        |
| Control options                  | Radio remote control (315mhz)                           |
| Effects range                    | White light twinkle, 6 colour changing via colour wheel |
| Dimensions                       | 149.5 x 83 x 67mm                                       |
| Weight                           | 400gr                                                   |
| LED Lifespan                     | 50,000 hours (nominal)                                  |
| Material & colour                | Plastic – black, Aluminium - silver                     |
| Country of manufacture           | China (ISO9001 accredited)                              |