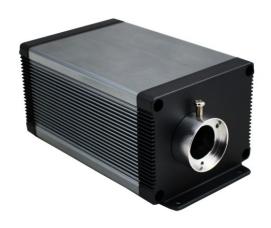

## Product Datasheet MiniLED550

The MiniLED550 is an efficient remote control, dimmable LED fibre optic light source featuring either colour changing or twinkle effects.

A compact remote allows the user to stop/start the twinkle or colour changing effects, increase/decrease the LED brightness level or set the unit to standby. Rotational speed of the wheel motor can be set using DIP switches on the unit.

Using the Starscape Infinity system, the MiniLED550 has a capacity of 600 mixed diameter star points.

| Optical port size (ID)           | 20mm                                                    |
|----------------------------------|---------------------------------------------------------|
| Supported fibre types            | PMMA / Glass                                            |
| Supply voltage                   | 240ac via transformer 3 pin plug                        |
| PSU output                       | 12v DC                                                  |
| Power consumption                | 6 watts                                                 |
| LED (power & colour temperature) | 5w (Cool or Warm white)                                 |
| Operating temperature range      | -10°C / +40°C                                           |
| Operating environment            | Dry, ventilated.                                        |
| Control options                  | Radio remote control (315mhz)                           |
| Effects range                    | White light twinkle, 6 colour changing via colour wheel |
| Dimensions                       | 149.5 x 83 x 67mm                                       |
| Weight                           | 400gr                                                   |
| LED Lifespan                     | 50,000 hours (nominal)                                  |
| Material & colour                | Plastic – black, Aluminium - silver                     |
| Country of manufacture           | China (ISO9001 accredited)                              |