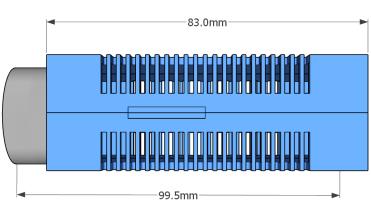

| Optical port size (ID)           | 20mm                               |  |
|----------------------------------|------------------------------------|--|
| Supported fibre types            | PMMA / Glass                       |  |
| Supply voltage                   | 240ac via transformer 3 pin plug   |  |
| PSU output                       | 12v DC                             |  |
| Power consumption                | 4 watts                            |  |
| LED (power & colour temperature) | 3w (Cool white)                    |  |
| Operating temperature range      | -10°C / +40°C                      |  |
| Operating environment            | Dry, ventilated.                   |  |
| Control options                  | N/A                                |  |
| Effects range                    | White light                        |  |
| Dimensions                       | 99.5 x 62 x 30mm                   |  |
| Weight                           | 117gr                              |  |
| LED Lifespan                     | 50,000 hours (nominal)             |  |
| Material & colour                | Plastic – blue, Aluminium - silver |  |
| Country of manufacture           | China (ISO9001 accredited)         |  |