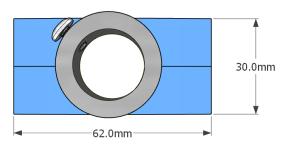

| Optical port size (ID)           | 20mm                               |  |
|----------------------------------|------------------------------------|--|
| Supported fibre types            | PMMA / Glass                       |  |
| Supply voltage                   | 240ac via transformer 3 pin plug   |  |
| PSU output                       | 12v DC                             |  |
| Power consumption                | 4 watts                            |  |
| LED (power & colour temperature) | 3w (Cool white)                    |  |
| Operating temperature range      | -10°C / +40°C                      |  |
| Operating environment            | Dry, ventilated.                   |  |
| Control options                  | N/A                                |  |
| Effects range                    | White light                        |  |
| Dimensions                       | 99.5 x 62 x 30mm                   |  |
| Weight                           | 117gr                              |  |
| LED Lifespan                     | 50,000 hours (nominal)             |  |
| Material & colour                | Plastic – blue, Aluminium - silver |  |
| Country of manufacture           | China (ISO9001 accredited)         |  |