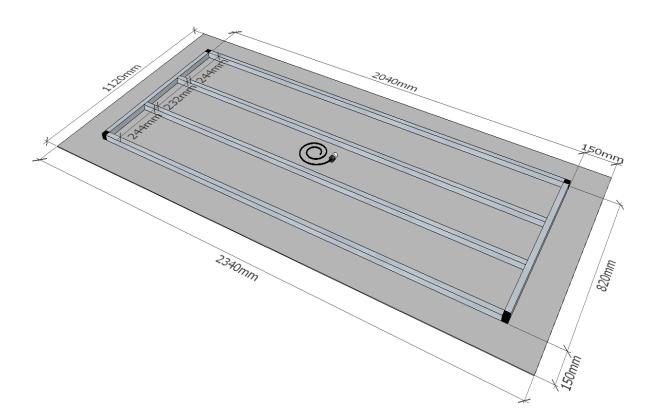

## Galaxy

| Material                | Panel: 3mm aluminium composite panel                                 |
|-------------------------|----------------------------------------------------------------------|
|                         | Frame: 25mm box section aluminium (1.5mm thick) with plastic corners |
|                         | Adhesive: solvent free hybrid polymer adhesive                       |
|                         | Optical fibres: mixed diameter PMMA                                  |
| Dimensions              | 2340mm x 1120mm x 30mm (without fixings)                             |
| Number of star points   | 300 (GALAXY300), 400 (GALAXY400) or 500 (GALAXY500)                  |
| Fibre diameters         | 1.5mm / 1.0mm / 0.75mm / 0.5mm                                       |
| Fibre mix (per 100)     | 1x 1.5mm, 5x 1.0mm, 14x 0.75mm, 80x 0.5mm                            |
| Weight                  | 14.5kg – 16.75kg (excluding fixings), packaged weight: approx. 44kg  |
| Finish                  | Matt or gloss powder coated in black, white and various colours OR   |
|                         | various colours of fabric finish                                     |
| Location suitability    | Plain ACP: dry and damp/humid.                                       |
|                         | Fabric finish: dry only                                              |
| Operational temperature | -3°C to +30°C                                                        |
| Fire performance        | Class 1 (BS476 Pt7) & Class 0 (BS476 pt6&7) – Plain ACP only         |
| Mounting system         | Button Fix, Batten, Chain, Fixed bolts                               |
| Warranty                | 24 months                                                            |
| Country of manufacture  | United Kingdom                                                       |
| Maintenance             | None                                                                 |
| Availability            | Made to order                                                        |
| Stock code              | GALAXY300, GALAXY400 or GALAXY500                                    |