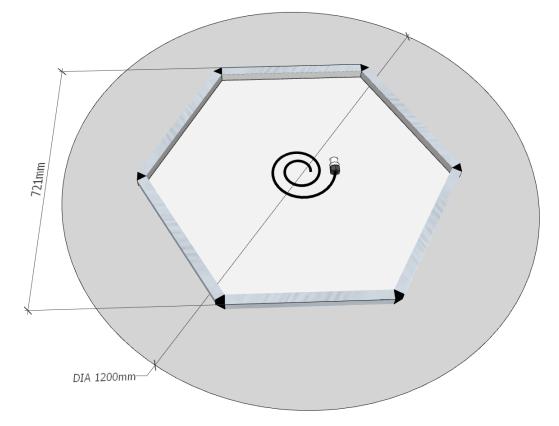

## **Product Datasheet** Eclipse

| Material                | Panel: 3mm aluminium composite panel                                 |
|-------------------------|----------------------------------------------------------------------|
|                         | Frame: 25mm box section aluminium (1.5mm thick) with plastic corners |
|                         | Adhesive: solvent free hybrid polymer adhesive                       |
|                         | Optical fibres: mixed diameter PMMA                                  |
| Dimensions              | 1200mm x 30mm (without fixings)                                      |
| Number of star points   | 200                                                                  |
| Fibre diameters         | 1.5mm / 1.0mm / 0.75mm / 0.5mm                                       |
| Fibre mix (per 100)     | 1x 1.5mm, 5x 1.0mm, 14x 0.75mm, 80x 0.5mm                            |
| Weight                  | 7.0kg – 7.5kg (excluding fixings)                                    |
| Finish                  | Matt or gloss powder coated in black, white and various colours OR   |
|                         | various colours of fabric finish                                     |
| Location suitability    | Plain ACP: dry and damp/humid.                                       |
|                         | Fabric finish: dry only                                              |
| Operational temperature | -3°C to +30°C                                                        |
| Fire performance        | Class 1 (BS476 Pt7) & Class 0 (BS476 pt6&7) – Plain ACP only         |
| Mounting system         | Button Fix, Batten, Chain, Fixed bolts                               |
| Warranty                | 24 months                                                            |
| Country of manufacture  | United Kingdom                                                       |
| Maintenance             | None                                                                 |
| Availability            | Made to order                                                        |
| Stock code              | ECLIPSE                                                              |